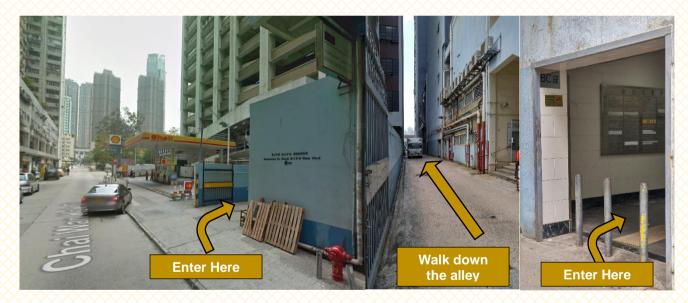

#### Via Taxi:

Get off at No. 66 Chai Wan Kok Street right before the Shell gas station, and the entrance to Block B&C is right next to the gas station:

Our address in Chinese (please show to taxi driver) 香港新界荃灣柴灣角街 66-82 號 金熊工業中心 23 樓 B & C 座

# COUVERTURE

http://www.couverture.com.hk

Cross the footbridge

and come down on the other side of the road. Then turn left on "Chai Wan Kok Street" and walk down about 100 meters pass the Shell Gas Station.