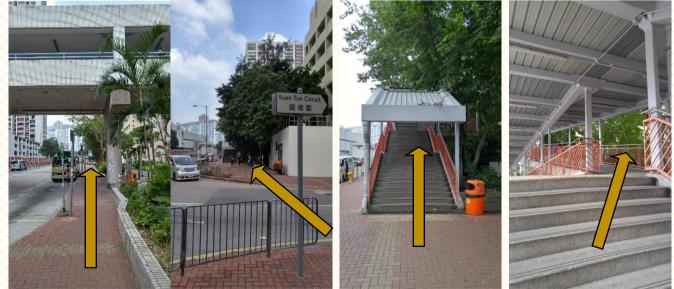

#### **Wia MTR (Tsuen Wan Line):** Tsuen Wan Line

Get off at Tsuen Wan station and a short 5 to 10 minutes ride by taxi. See "Via Taxi" section for further instructions.

#### Via Taxi:

Get off at No. 66 Chai Wan Kok Street right before the Shell gas station, and the entrance to Block B&C is right next to the gas station:

Our address in Chinese (please show to taxi driver) 香港新界荃灣柴灣角街 66-82 號 金熊工業中心 23 樓 B & C 座