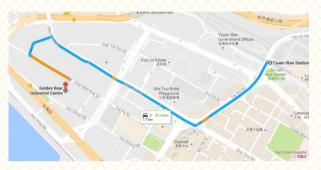

#### Via Taxi:

Get off at No. 66 Chai Wan Kok Street right before the Shell gas station, and the entrance to Block B&C is right next to the gas station:

Our address in Chinese (please show to taxi driver) 香港新界荃灣柴灣角街 66-82 號 金熊工業中心 23 樓 B & C 座