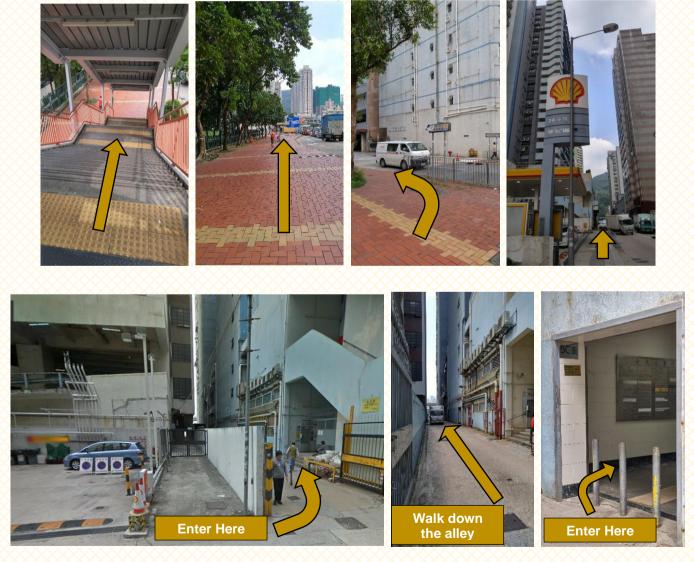

# COUVERTURE

http://www.couverture.com.hk

Cross the footbridge

and come down on the other side of the road. Then turn left on "Chai Wan Kok Street" and walk down about 100 meters pass the Shell Gas Station.