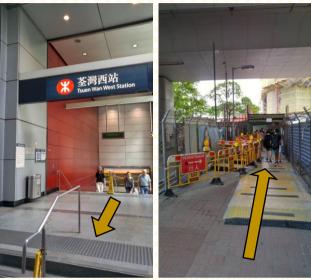

### COUVERTURE by MULTIZEN

http://www.couverture.com.hk

Wia MTR (West Rail Line): West Rail Line (10 mins walk)

Get off at Tsuen Wan West station (Exit A2) and walk under the highway flyover towards "Tsuen Wan Plaza".