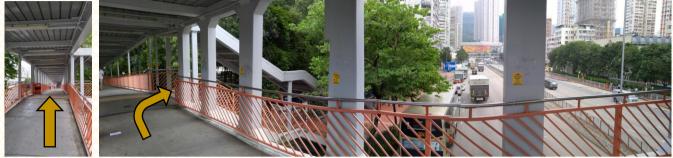

### COUVERTURE by MULTIZEN

http://www.couverture.com.hk

Wia MTR (West Rail Line): West Rail Line (10 mins walk)

Get off at Tsuen Wan West station (Exit A2) and walk under the highway flyover towards "Tsuen Wan Plaza".

Cross the street when get to "Hoi Shing Road" and turn left.

Walk towards the footbridge

A subsidiary of Multizen Holdings Limited - All rights reserved